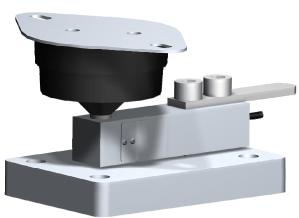

## Description

The SBL-AV anti-vibration mounting assembly has been designed to assist with the damping of high frequency vibrations, which may be present in some weighing applications.

The SBL-AV helps "damp" these high frequency oscillations to help improve overall system accuracy and settling times.

The SBL-AV can be supplied as an accessory for use with the SBL-1, SBL-2 or SBL-3 series of shear beam load cells.

Please contact LCM Systems technical department to discuss any assistance you may need with the specification of the correct load cell and mounting arrangement for your application.