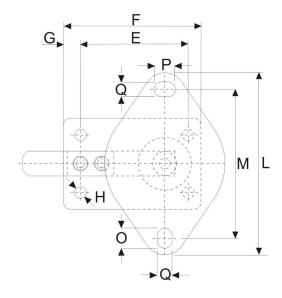

# Mechanical Dimensions

All dimensions in millImeters

| Range  | Α    | В   | С   | D   | Е   | F   | G  | Flange Thickness |
|--------|------|-----|-----|-----|-----|-----|----|------------------|
| 250kg  | 146  | 110 | 70  | 24  | 130 | 165 | 20 | 5                |
| to     | Н    | - 1 | L   | M   | 0   | Р   | Q  |                  |
| 2000kg | 14.0 | 20  | 220 | 180 | 24  | 26  | 18 |                  |