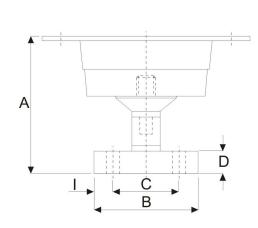

# Mechanical Dimensions

All dimensions in millImeters

| Range  | Α    | В   | С   | D   | Е   | F   | G  | Flange Thickness |
|--------|------|-----|-----|-----|-----|-----|----|------------------|
| 250kg  | 146  | 110 | 70  | 24  | 130 | 165 | 20 | 5                |
| to     | Н    | - 1 | L   | M   | 0   | Р   | Q  |                  |
| 2000kg | 14.0 | 20  | 220 | 180 | 24  | 26  | 18 |                  |